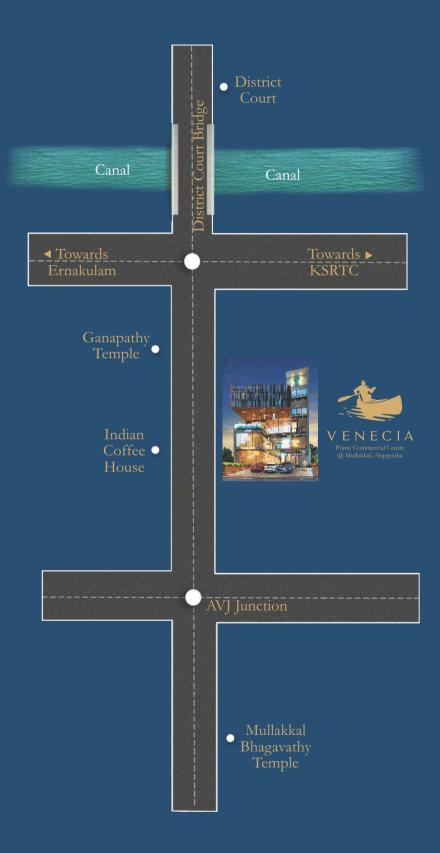

# In the Heart of Hearts

Located in the very heart of Alappuzha at Mullakkal (near the Mullakal Temple and the Mullkkal Market),

Nate Venecia is an immediately noticeable and easily accessible spot. As one of the busiest parts of the city, Mullakkal is ideal for a business space that wants to capture maximum attention and footfall.

Basement Floor Plan

Ground Floor Plan

First Floor Plan

Second Floor Plan

Location Map