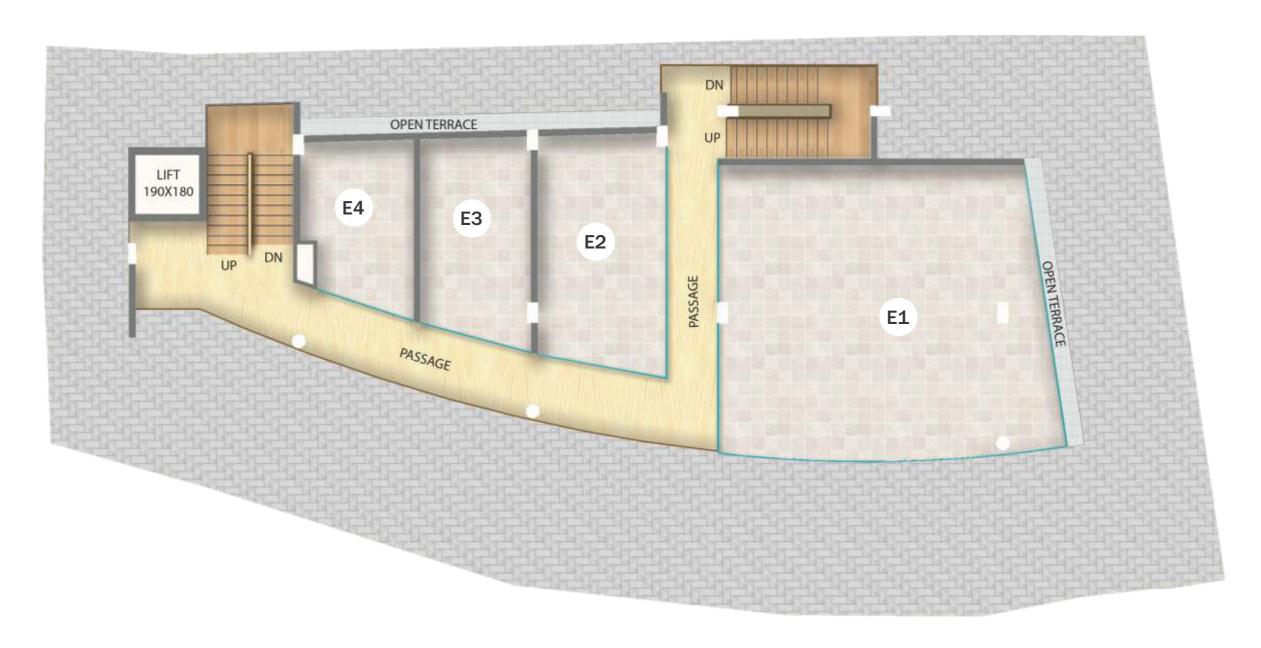

#### THE LEGEND

A1 Super Built-up Area: 925 Sq.ft.
A2 Super Built-up Area: 300 Sq.ft.
A3 Super Built-up Area: 300 Sq.ft.
A5 Super Built-up Area: 260 Sq.ft.

NATE BUILDERS PVT. LTD.,
4th Floor, V. E. Arcade,
Opp. Vyapar Bhavan,
Palarivattom, Cochin-25
Phone: 0484 4043366
Mobile: +9194473 81121
Fmail natabuildara@amail.com Email: natebuilders@gmail.com www.natebuilders.com