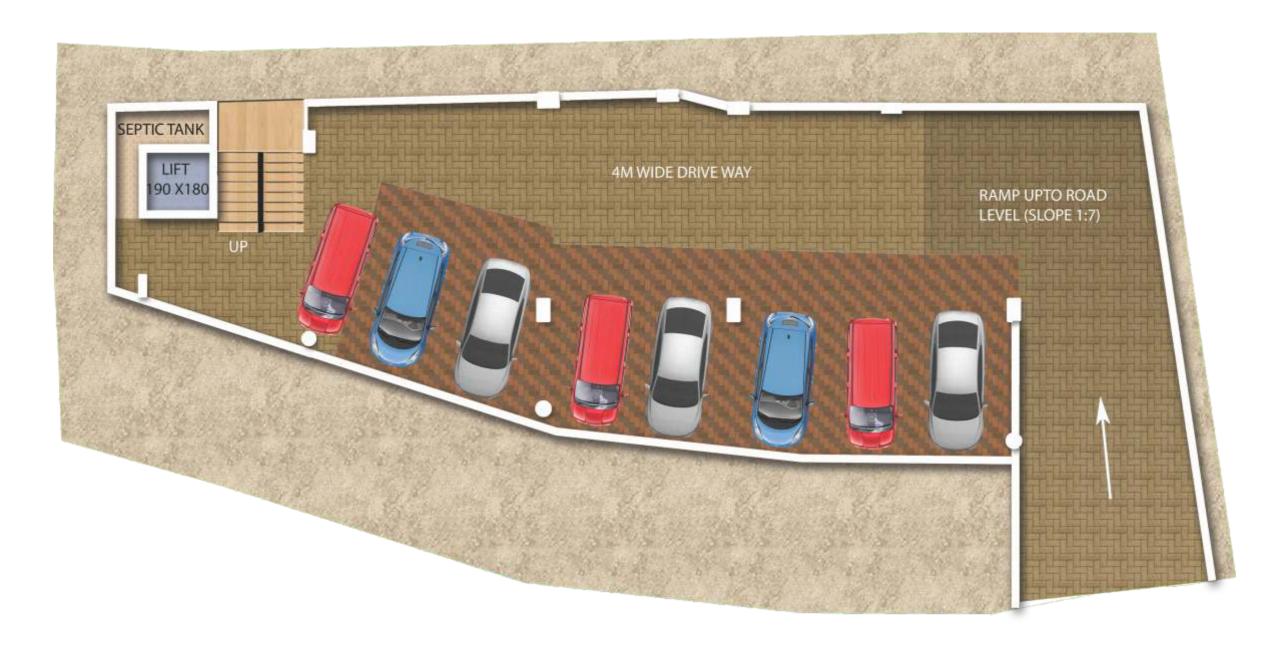

### EXPERIENCE CHANGE

Featuring ample car park space with lower basement floor and added luxury facilities, Christhuraj has plenty to offer Pala. Come, experience Christhuraj.

In all professional endeavors at Nate, the Almighty is our guiding light. Our logo represents a dove in flight - the symbol of purity, hope and peace. Nate values these qualities highly and we believe that with peace comes prosperity. We take great pride in achieving excellence in our work, and strive to deliver nothing less than the best. Our workforce follows this approach in all the projects that we commit to our customers.