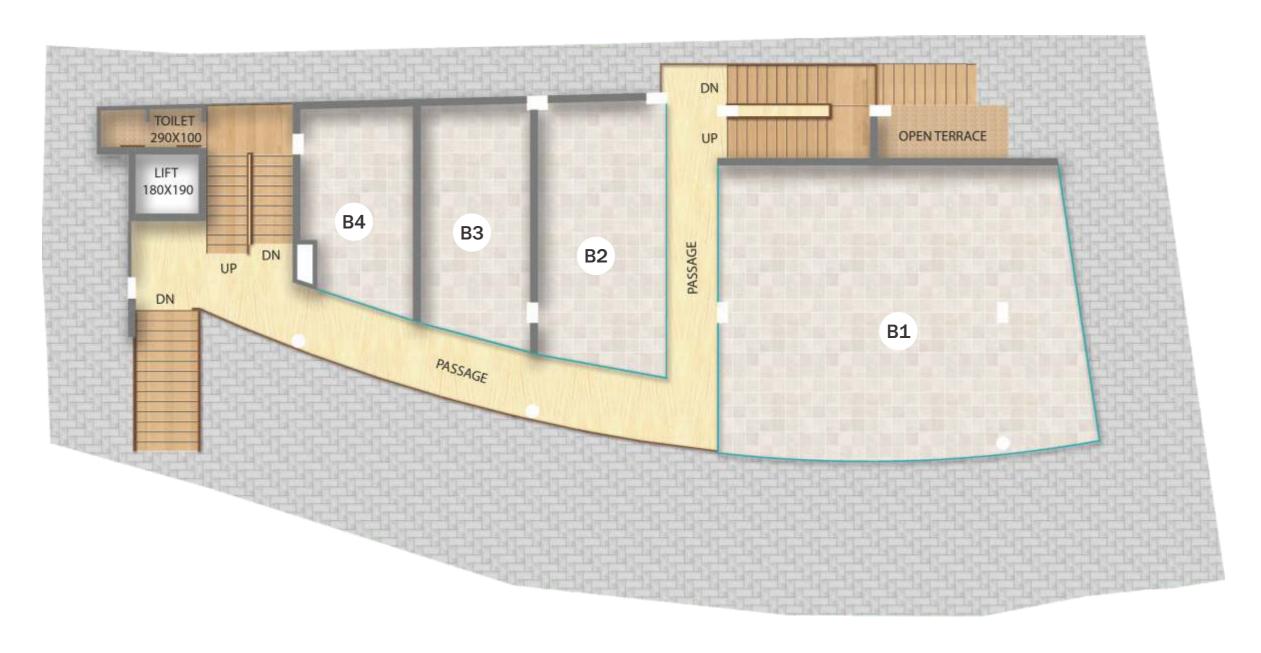

#### THE LEGEND

A1 Super Built-up Area: 925 Sq.ft.
A2 Super Built-up Area: 300 Sq.ft.
A3 Super Built-up Area: 300 Sq.ft.
A5 Super Built-up Area: 260 Sq.ft.

NATE BUILDERS PVT. LTD.,
4th Floor, V. E. Arcade,
Opp. Vyapar Bhavan,
Palarivattom, Cochin-25
Phone: 0484 4043366
Mobile: +9194473 81121
Fmail natabuildara@amail.com Email: natebuilders@gmail.com www.natebuilders.com