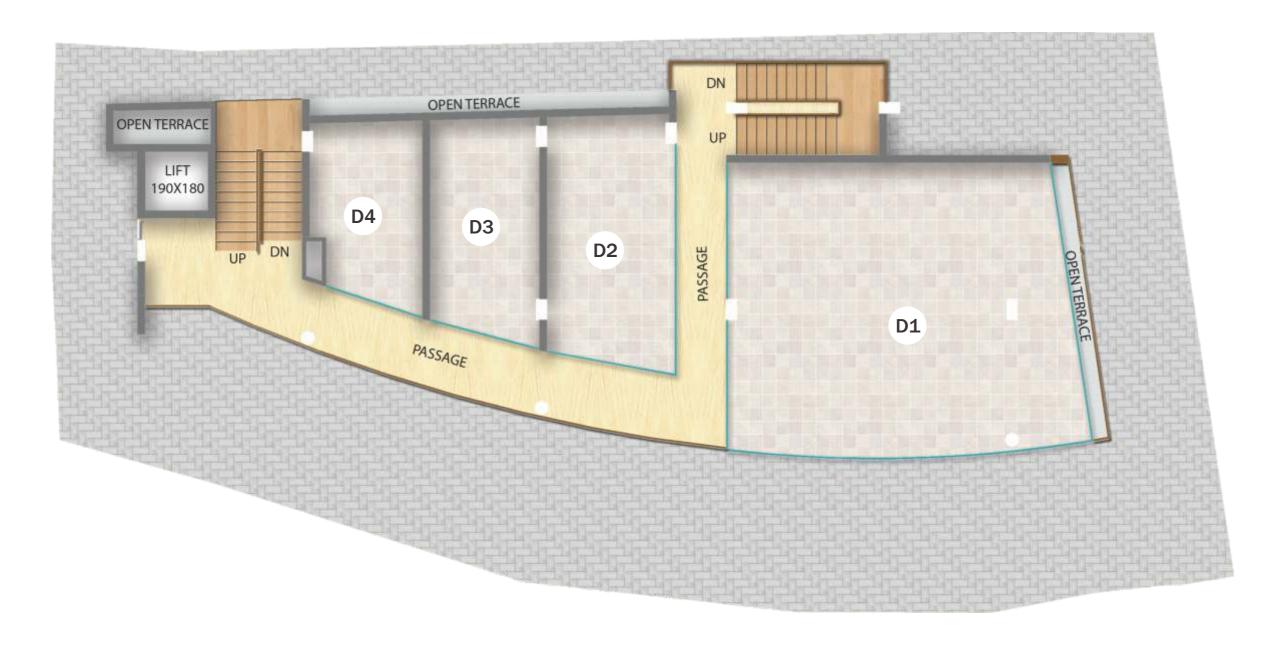

#### THE LEGEND

A1 Super Built-up Area: 925 Sq.ft.
A2 Super Built-up Area: 300 Sq.ft.
A3 Super Built-up Area: 300 Sq.ft.
A5 Super Built-up Area: 260 Sq.ft.

NATE BUILDERS PVT. LTD.,
4th Floor, V. E. Arcade,
Opp. Vyapar Bhavan,
Palarivattom, Cochin-25
Phone: 0484 4043366
Mobile: +9194473 81121
Fmail natabuildara@amail.com Email: natebuilders@gmail.com www.natebuilders.com