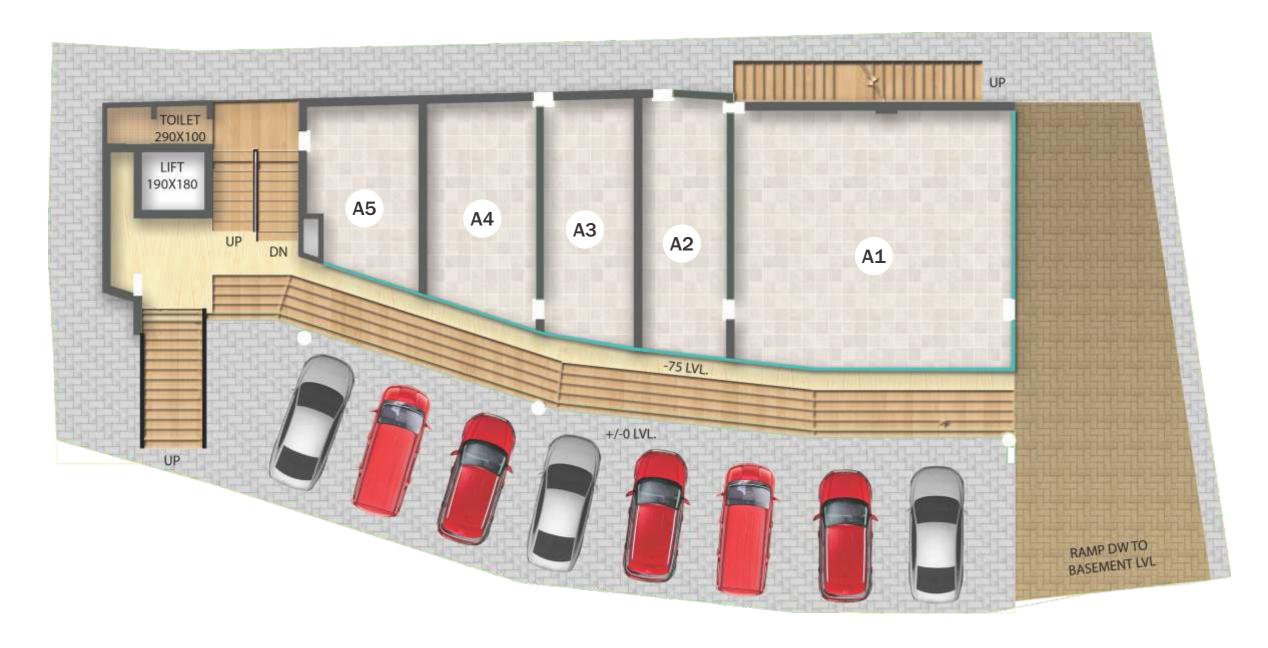

#### THE LEGEND

A1 Super Built-up Area: 925 Sq.ft.
A2 Super Built-up Area: 300 Sq.ft.
A3 Super Built-up Area: 300 Sq.ft.
A5 Super Built-up Area: 260 Sq.ft.

NATE BUILDERS PVT. LTD.,
4th Floor, V. E. Arcade,
Opp. Vyapar Bhavan,
Palarivattom, Cochin-25
Phone: 0484 4043366
Mobile: +9194473 81121
Fmail natabuildara@amail.com Email: natebuilders@gmail.com www.natebuilders.com