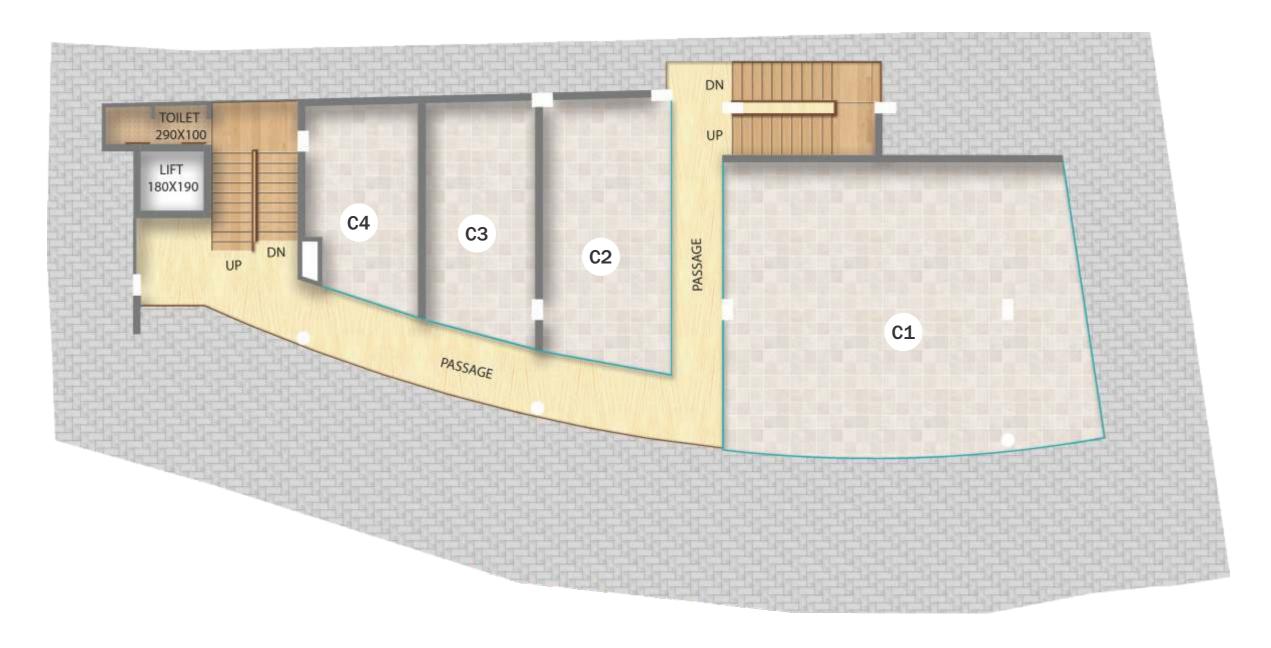

#### THE LEGEND

A1 Super Built-up Area: 925 Sq.ft.
A2 Super Built-up Area: 300 Sq.ft.
A3 Super Built-up Area: 300 Sq.ft.
A5 Super Built-up Area: 260 Sq.ft.

NATE BUILDERS PVT. LTD.,
4th Floor, V. E. Arcade,
Opp. Vyapar Bhavan,
Palarivattom, Cochin-25
Phone: 0484 4043366
Mobile: +9194473 81121
Fmail natabuildara@amail.com Email: natebuilders@gmail.com www.natebuilders.com