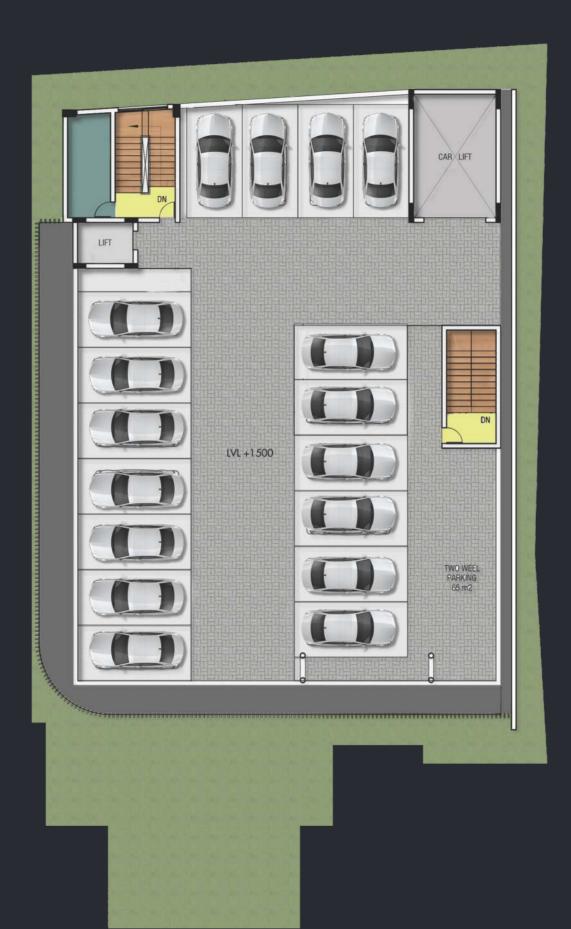

## amenities that defy gravity.

Find an array of amenities to complement your busy profession. Copper Vista has all angles covered - from car lifts to transport even heavy goods, to ample parking space on two floors and balcony.

Passenger Lift

Fully
Equipped
Car Lifts
To Terrace
Parking

Spacious Underground Parking

Roof Top Parking

Toughened Glass Hand Rail

Premium
Finishes
For
Common
Toilets

AV