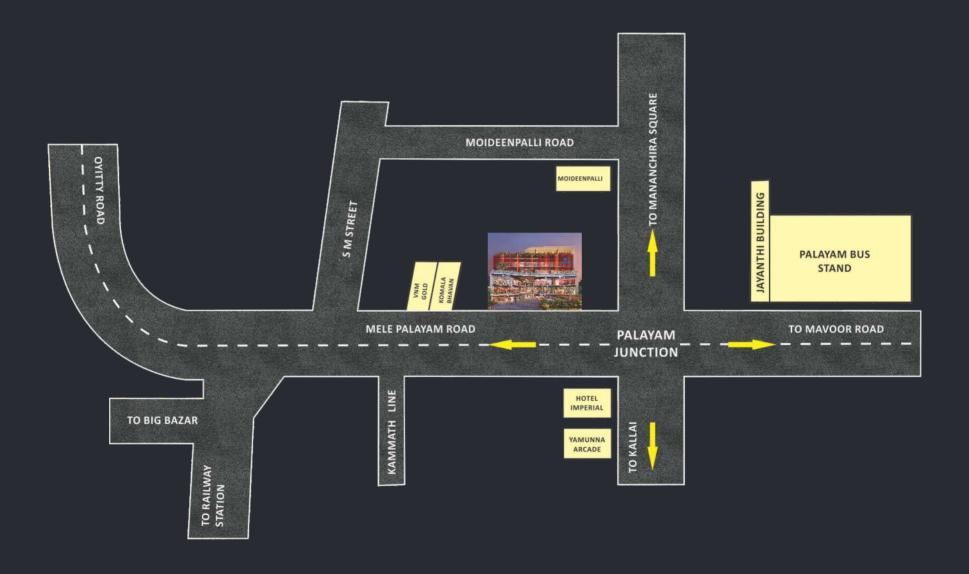

### expect greatness.

Copper Vista - a collection of commercial spaces where sunlight streams through vast windows, infusing the space with dynamic energy. Stroll home through the prized pockets of Calicut's Palayam Road, SM street. Where you are surrounded by the hustle and bustle of a vibrant city life. A place where business thrives.

#### surrounded by endless possibilities.

Located at the heart of Calicut's most happening locale, be inspired to lead everyday. With access to the best transports, restaurants and other thriving businesses like yours within arm's reach, this is a neighbourhood where entrepreneurship happens organically.