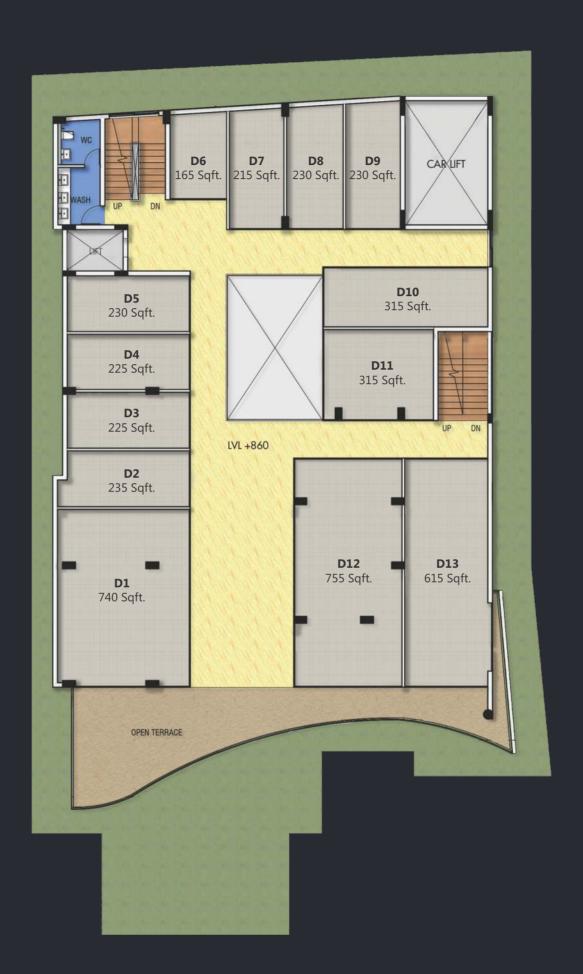

## stop planning, start thriving.

Meticulously crafted both in and out, these spaces in 6 floors, built in 50,000sqft area will deliver unparalleled shopping experience to a convenient, culturally rich location.

## amenities that defy gravity.

Find an array of amenities to complement your busy profession. Copper Vista has all angles covered - from car lifts to transport even heavy goods, to ample parking space on two floors and balcony.