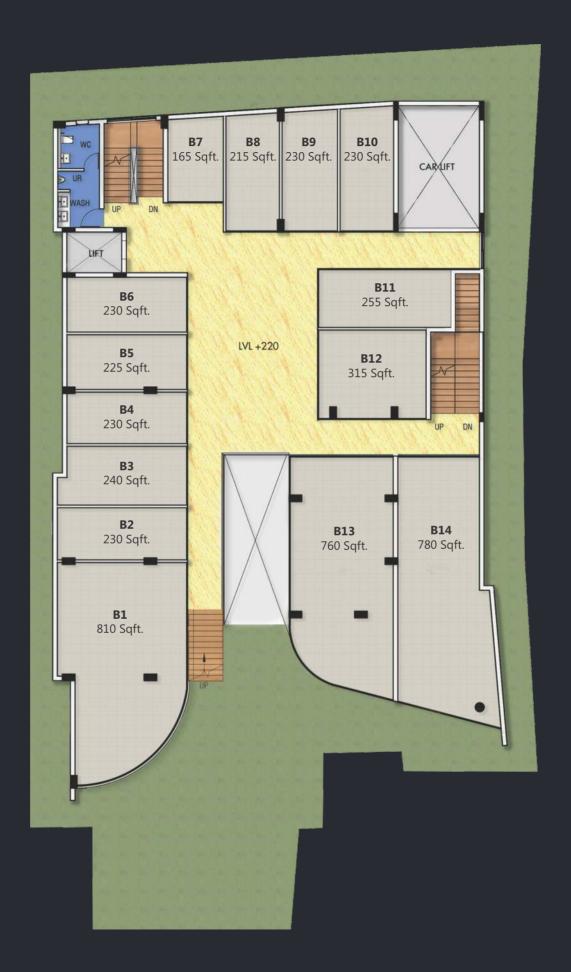

## amenities that defy gravity.

Find an array of amenities to complement your busy profession. Copper Vista has all angles covered - from car lifts to transport even heavy goods, to ample parking space on two floors and balcony.