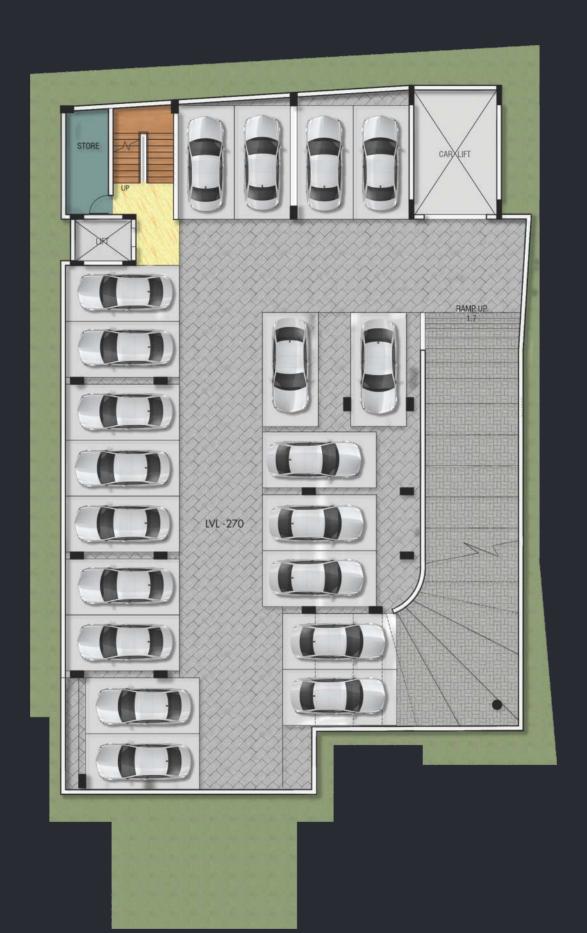

## amenities that defy gravity.

Find an array of amenities to complement your busy profession. Copper Vista has all angles covered - from car lifts to transport even heavy goods, to ample parking space on two floors and balcony.