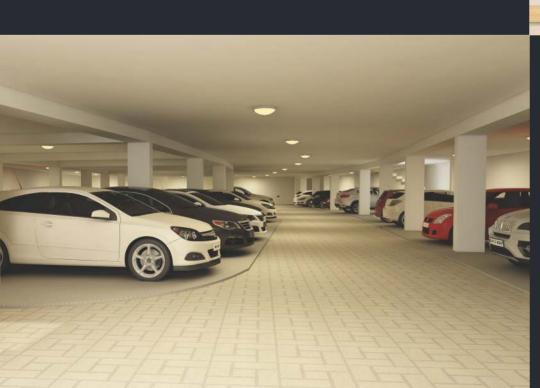

## amenities that defy gravity.

Find an array of amenities to complement your busy profession. Copper Vista has all angles covered - from car lifts to transport even heavy goods, to ample parking space on two floors and balcony.

Passenger Lift

Fully
Equipped
Car Lifts
To Terrace
Parking

Spacious Underground Parking

Roof Top Parking

Toughened Glass Hand Rail

Premium
Finishes
For
Common
Toilets

AV