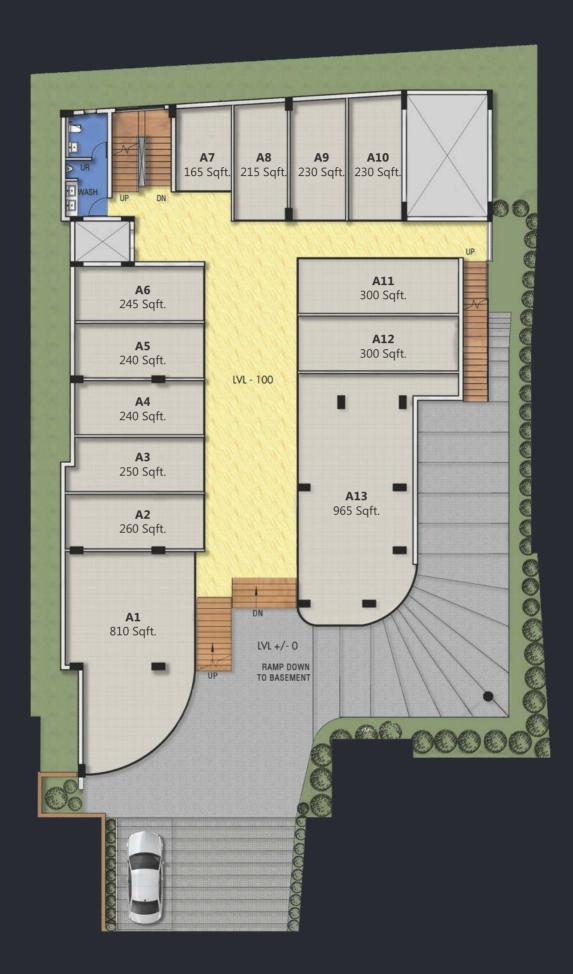

## amenities that defy gravity.

Find an array of amenities to complement your busy profession. Copper Vista has all angles covered - from car lifts to transport even heavy goods, to ample parking space on two floors and balcony.