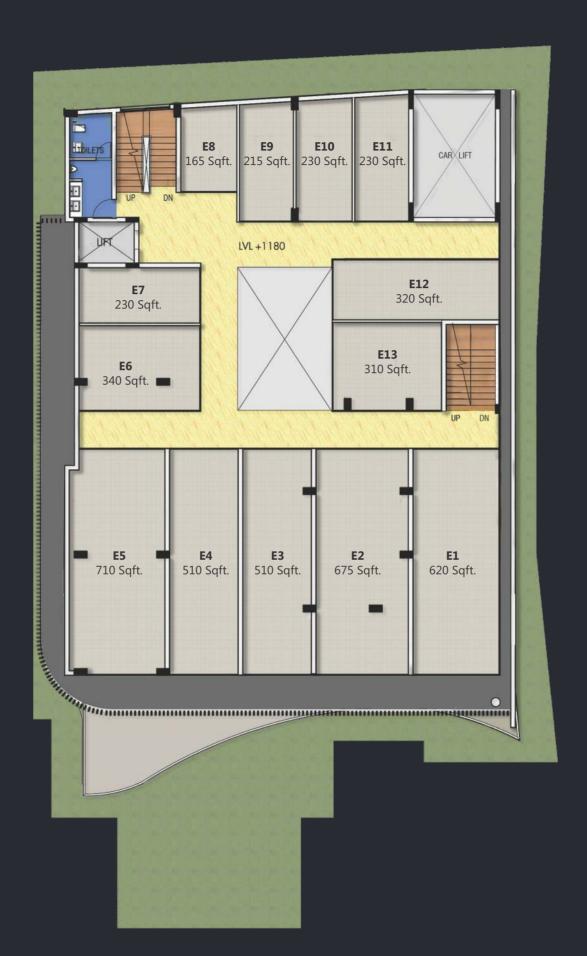

## stop planning, start thriving.

Meticulously crafted both in and out, these spaces in 6 floors, built in 50,000sqft area will deliver unparalleled shopping experience to a convenient, culturally rich location.

## amenities that defy gravity.

Find an array of amenities to complement your busy profession. Copper Vista has all angles covered - from car lifts to transport even heavy goods, to ample parking space on two floors and balcony.