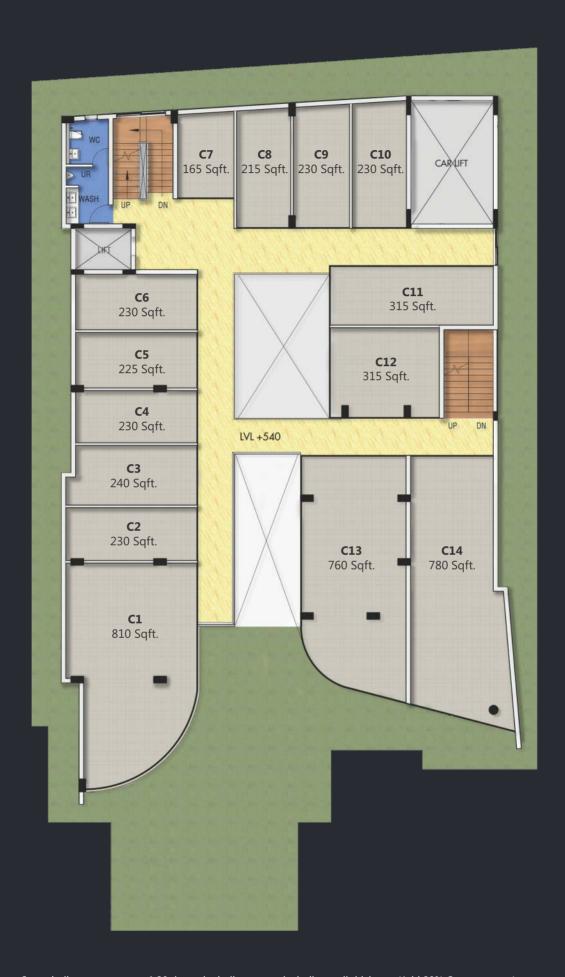

## amenities that defy gravity.

Find an array of amenities to complement your busy profession. Copper Vista has all angles covered - from car lifts to transport even heavy goods, to ample parking space on two floors and balcony.